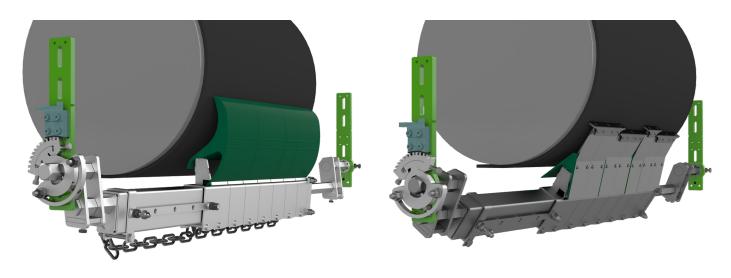

## Retractable Belt Scraper for Use at the Pulley

With polyurethane scraper blades

With tungsten carbide scraper blades

## STARCLEAN® RS - Retractable Side Service

You already know our STARCLEAN® RS for use below the belt? STARCLEAN® RS is also available as belt cleaner for use at the pulley. Together they are the best belt cleaning team for your conveyor.

Here's an overview of some advantages:

- $\bigcirc$  Easy, quick and safe maintenance from outside the transfer chute
- $\bigcirc$  Safe blade change by extracting each scraper blade laterally
- $\bigcirc$  Minimal lateral space requirement
- $\bigcirc$  Suitable for reversible operations